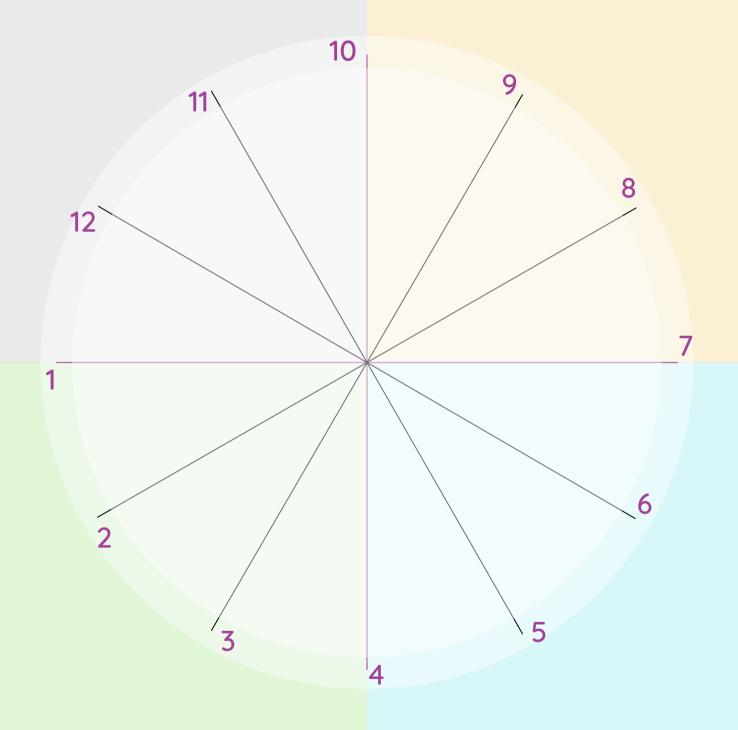

## Part 2: Your Personal Seasons/Calendar

This is where we need to reference the information you found in your natal chart. Have this information in front of you or fill in the chart below:

|                    | HOUSES                                                                                                                                                                                                                                         |                                                                                                                                                                                                                                                                                                       |        | ° of and (sign) are<br>found here - the<br>very bottom of                            |
|--------------------|------------------------------------------------------------------------------------------------------------------------------------------------------------------------------------------------------------------------------------------------|-------------------------------------------------------------------------------------------------------------------------------------------------------------------------------------------------------------------------------------------------------------------------------------------------------|--------|--------------------------------------------------------------------------------------|
|                    | Chart houses split the chart into twelve realms, beginning from the Ascendant, which add another dimension of themes corresponding to the signs starting from Aries.                                                                           |                                                                                                                                                                                                                                                                                                       |        |                                                                                      |
|                    | 1 <sup>st</sup> House starts at 8° Aries<br>(Containing Chiron)<br>2 <sup>nd</sup> House starts at 18° Taurus                                                                                                                                  | 7 <sup>th</sup> House starts at 3° Libra<br>(Containing Pluto)<br>8 <sup>th</sup> House starts at 18° Scorpio                                                                                                                                                                                         |        | your chart page on<br>astro-charts.com                                               |
|                    | 3 <sup>rd</sup> House starts at 13° Gemini<br>4 <sup>th</sup> House starts at 4° Cancer<br>5 <sup>th</sup> House starts at 25° Cancer<br>6 <sup>th</sup> House starts at 22° Leo<br>(Containing Moon, Mare, Jupiter, Saturn and North<br>Node) | (Containing Uranus)<br>9 <sup>th</sup> House starts at 13° Sagittariu<br>(Containing Neptune)<br>10 <sup>th</sup> House starts at 4° Capricorn<br>(Containing Sun and Mercury)<br>11 <sup>th</sup> House starts at 25° Capricos<br>(Containing Venus)<br>12 <sup>th</sup> House starts at 22° Aquariu | m      | The beginning<br>date for each<br>house is found<br>using the guide on<br>pages 9-11 |
| Spring             | 1st House starts at                                                                                                                                                                                                                            | ° of                                                                                                                                                                                                                                                                                                  | (sign) | (date)                                                                               |
|                    | 2nd House starts at                                                                                                                                                                                                                            | ° of                                                                                                                                                                                                                                                                                                  | (sign) | (date)                                                                               |
|                    | 3rd House starts at                                                                                                                                                                                                                            | ° of                                                                                                                                                                                                                                                                                                  | (sign) | (date)                                                                               |
| Winter Fall Summer | 4th House starts at                                                                                                                                                                                                                            | ° of                                                                                                                                                                                                                                                                                                  | (sign) | (date)                                                                               |
|                    | 5th House starts at                                                                                                                                                                                                                            | ° of                                                                                                                                                                                                                                                                                                  | (sign) | (date)                                                                               |
|                    | 6th House starts at                                                                                                                                                                                                                            | ° of                                                                                                                                                                                                                                                                                                  | (sign) | (date)                                                                               |
|                    | 7th House starts at                                                                                                                                                                                                                            | ° of                                                                                                                                                                                                                                                                                                  | (sign) | (date)                                                                               |
|                    | 8th House starts at                                                                                                                                                                                                                            | ° of                                                                                                                                                                                                                                                                                                  | (sign) | <u>(date)</u>                                                                        |
|                    | 9th House starts at                                                                                                                                                                                                                            | ° of                                                                                                                                                                                                                                                                                                  | (sign) | (date)                                                                               |
|                    | 10th House starts at                                                                                                                                                                                                                           | ° of                                                                                                                                                                                                                                                                                                  | (sign) | (date)                                                                               |
|                    | 11th House starts at                                                                                                                                                                                                                           | ° of                                                                                                                                                                                                                                                                                                  | (sign) | (date)                                                                               |
| $\geq$             | 12th House starts at                                                                                                                                                                                                                           | ° of                                                                                                                                                                                                                                                                                                  | (sign) | (date)                                                                               |